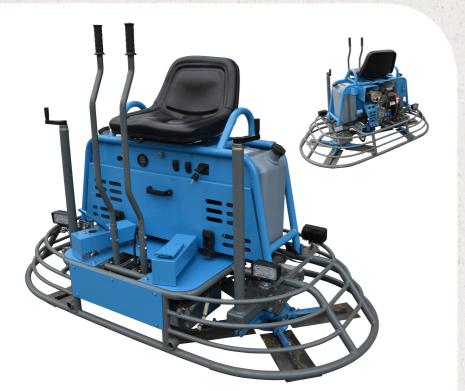

## RIDE ON POWER TROWEL

A well balanced powerful floating and finishing machine. Built strong but with simple mechanical construction to ensure contractors can more easily deal with any service requirements

- High Performance Floating and Finishing Machine
- Precision machined spider plate and trowel arms for long wear resistant life
- High precision machined Gearbox with extra large oil reservoir for cool operation. One year warranty.
- BLM shoe clutch with double drive belt, universal jointed drive shafts for strength and reliability
- Ergonomic steering for minimum operator effort
- Seat adjuster, 4 x LED lights, retardant spray system ,hour meter, lifting points, drink holder and hand trowel tool holder all fitted as standard features
- Optional 2 wheel transport trolley for site movement and easy blade change

## **Specifiactions:**

- Weight Dry 315 Kg
- Weight working 377 Kg
- Dimensions 1950mm x 990mm x 1220mm
- Working blade path 1870mm
- Blade rotation speed range 0- 150 RPM
- Engine Honda GX690 26 HP petrol engine
- Pan & Blade type options:
  FP9408 Float Pan, FS9043 Float shoes,
  F90416 Finish blades, C90419 Combination
  Blades, WF90419 W ide Finish Blades.