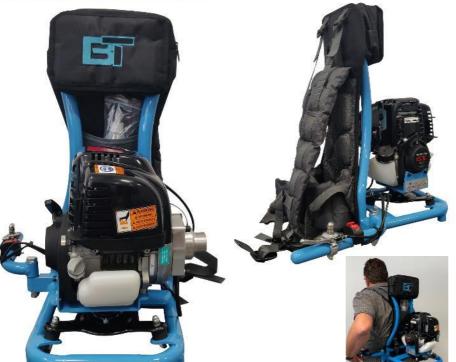

## BT BACK PACK (FOR HUMDINGER SHAFTS)

The BT BackPack concrete vibrator combines performance and comfort. The ergonomic contouring aluminum frame design and 4-point fully adjustable padded harness evenly distribute weight to both shoulders and hips to improve user comfort whilst reducing back strain and fatigue.

- · Heavy duty lightweight frame: fully welded aluminum for extra strength
- Hassle free operation
- Low engine emissions
- Easy access control: Swing control arm for easy RPM adjustment and access to emergency shut off switch
- Isolates vibration transfer to the operator
- Swivel base for improved manoeuvrability and reduced back strain
- Quick screw fitting for easy fitting of flexshaft

- Storage pouch for safely storage of personal items as smart phone
- Fully adjustable 4-pount harness
- Even weight distribution for improve comfort
- Breathable padding
- Heavy Duty Nylon Fabric for strength and easy cleaning
- Advisable flexshafts lenghts in 2m or 3m but longer possible
- Rubber support sleeve for reduced vibration transfer to operator
- Vibrator head available in 25mm, 38mm and 48mm in hardened steel for extended service life

## Specifications:

Operating weight: 7.7kg

Engine: Honda GX35Max rated power: 1.5Hp