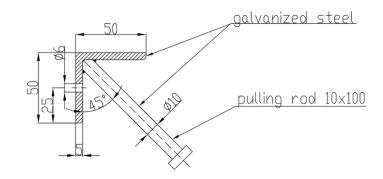

- Angle bar 50 x 50 x 5mm
- Diameter of anchoring rods 10mm.
- Length of anchor rods 100mm
- Standard length of angle bracket: 3000mm
- Steel grade: \$355