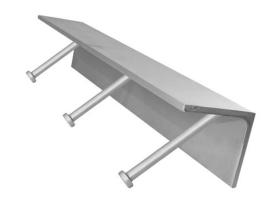

## Product description

Angle Bars are designed to be used as protecting profile for the inner corner of the concrete constructions. They can transfer moderate loads to the concrete.

The standard length of the angle is 3 meters. They can be cut easily to required length at building site. Anchoring of the angle is based on rebar anchors.

- Angle bar 50 x 50 x 5mm
- Diameter of anchoring rods 10mm.
- Length of anchor rods 100mm
- Standard length of angle bracket: 3000mm
- Steel grade: \$355