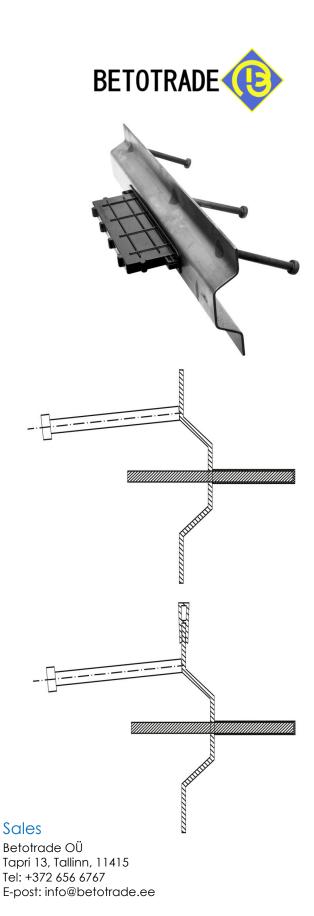

## Product description

**Omega 03** is used as a day off work for the construction teams. The shape and dowel system prevent the least amount of vertical movement and guarantee optimal load transfers. Pulling rods guarantee solid anchorage in the concrete when shrinking occurs due to drying of the concrete, which also causes the actual widening to occur. The milled upper side ensures perfect smoothness of the 2 steel plates and lasting edge protection of the newly created floor portions.

## Technical description

- Thickness of load transfer plates 6 or 8mm
- Thickness of vertical steel plate 3mm
- Diameter of anchor rods 8 or 10mm.
- Also available covered with PVC gasket
- Standard length: 3000mm
- Steel grade: \$355